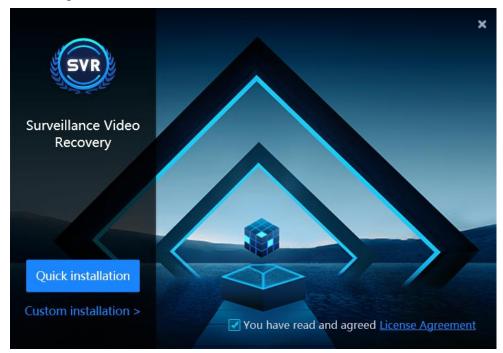

### **Install SVR for Hikvision**

In order to avoid possible problems during the installation process, it is recommended that you close the anti-virus software before installation.

Step 1: Double-click to run the installer.

Step 2: Enter the main interface of the installer, check the license after reading the license agreement.

Step 3: Click **Quick installation** to install the software to the default path; or click **Custom installation** and select the installation path, and click **Start installation** to install.