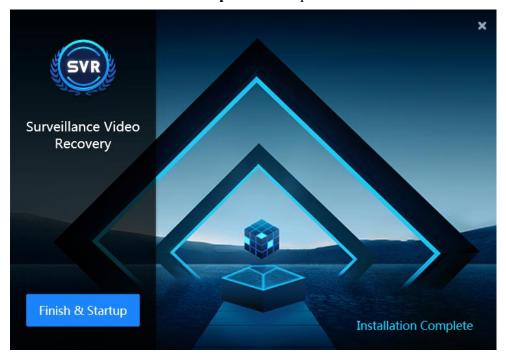

Step 4: After the installation is complete, click **Finish & Startup** to start the program to use or click **Installation Complete** to complete the installation.