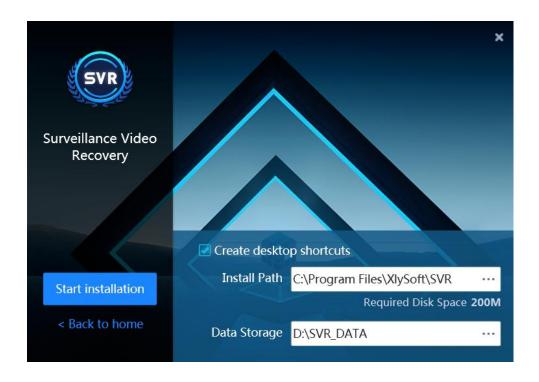

Step 2: Enter the main interface of the installer, check the license after reading the license agreement.

Step 3: Click **Quick installation** to install the software to the default path; or click **Custom installation** and select the installation path, and click **Start installation** to install.