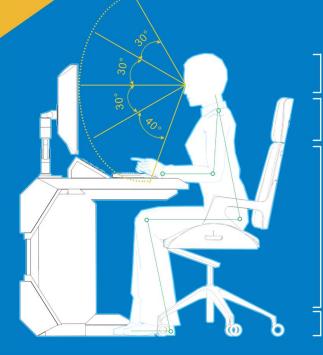

# PRODUCT FEATURES

Optimum head position.

Proper angulation for arms.

Back and legs keep a good position.

The feet rest perpendicular to the direction of the leg

Non-working
Area
Occasional
Work
Working
Area

### **ERGONOMICS**

Our engineering designers apply the HF&E (human factors & ergonomics) to take proper account of the interaction between our products and the operators.