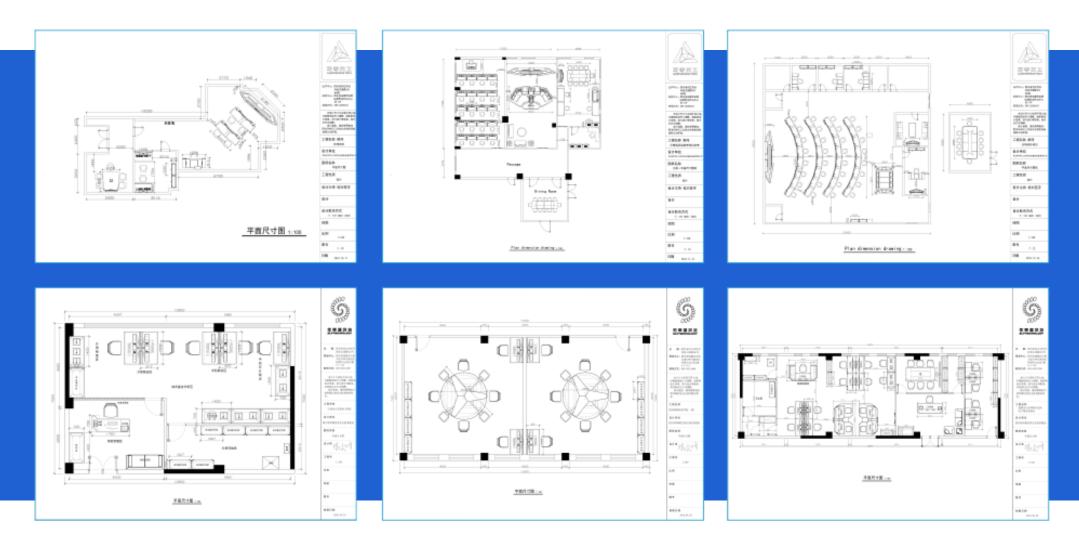

In 2013, SalvationDATA has established its wholly-owned subsidiary company: Sichuan Masterpiece Technology LLC which is a leading manufacturer for digital laboratory and command center equipment. With the ambition to provide intelligent software with fantastic hardware, and focuses on providing reliable and customizable forensic lab, command center, and control room solutions in workstation and console design, proprietary workspace, acoustics and electricity control, as well as security.

We have 17,000 square meter facility and warehouse to produce all the products including test prototypes and organize the logistics properly.