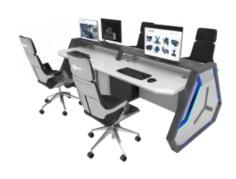

# PRODUCT FEATURES

Optimum head position.

Proper angulation for arms.

Back and legs keep a good position.

The feet rest perpendicular to the direction of the leg

Non-working
Area
Occasional
Work
Working
Area

### **ERGONOMICS**

Our engineering designers apply the HF&E (human factors & ergonomics) to take proper account of the interaction between our products and the operators.