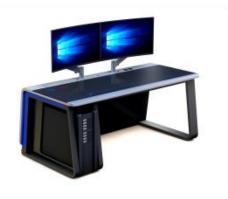

# PRODUCT FEATURES

Optimum head position.

Proper angulation for arms.

Back and legs keep a good position.

The feet rest perpendicular to the direction of the leg

Non-working
Area
Occasional
Work
Working
Area

### **ERGONOMICS**

Our engineering designers apply the HF&E (human factors & ergonomics) to take proper account of the interaction between our products and the operators.