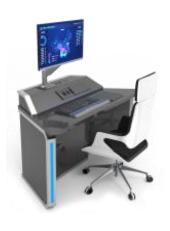

# PRODUCT FEATURES

Optimum head position.

Proper angulation for arms.

Back and legs keep a good position.

The feet rest perpendicular to the direction of the leg

Non-working
Area
Occasional
Work
Working
Area

### **ERGONOMICS**

Our engineering designers apply the HF&E (human factors & ergonomics) to take proper account of the interaction between our products and the operators.