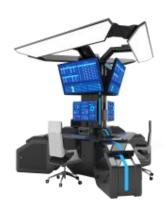

# PRODUCT FEATURES

Optimum head position.

Proper angulation for arms.

Back and legs keep a good position.

The feet rest perpendicular to the direction of the leg

Non-working
Area
Occasional
Work
Working
Area

### **ERGONOMICS**

Our engineering designers apply the HF&E (human factors & ergonomics) to take proper account of the interaction between our products and the operators.