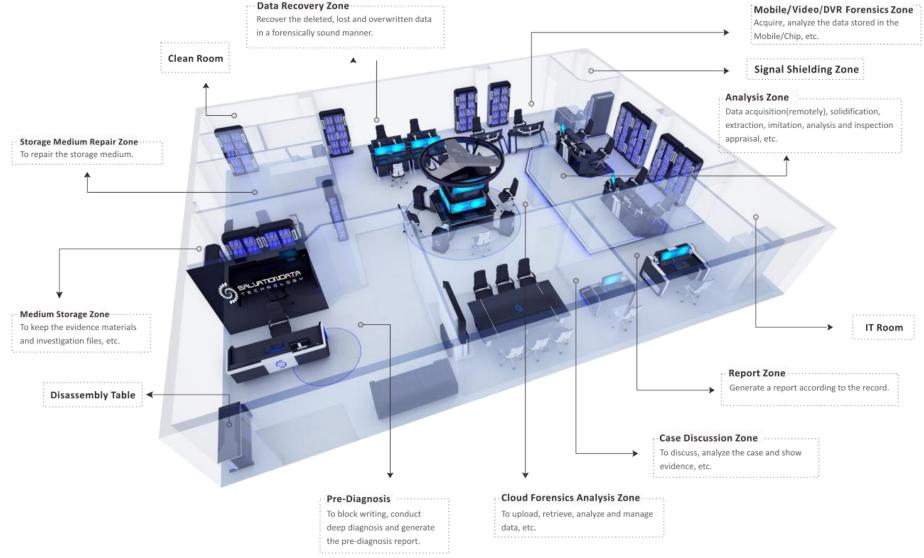

In 2013, SalvationDATA has established its wholly-owned subsidiary company: Sichuan Masterpiece Technology LLC which is a leading manufacturer for digital laboratory and command center equipment. With the ambition to provide intelligent software with fantastic hardware, and focuses on providing reliable and customizable forensic lab, command center, and control room solutions in workstation and console design, proprietary workspace, acoustics and electricity control, as well as security.

We have 17,000 square meter facility and warehouse to produce all the products including test prototypes and organize the logistics properly.