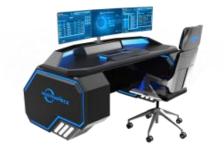

# PRODUCT FEATURES

Optimum head position.

Proper angulation for arms.

Back and legs keep a good position.

The feet rest perpendicular to the direction of the leg

Non-working
Area
Occasional
Work
Working
Area

### **ERGONOMICS**

Our engineering designers apply the HF&E (human factors & ergonomics) to take proper account of the interaction between our products and the operators.