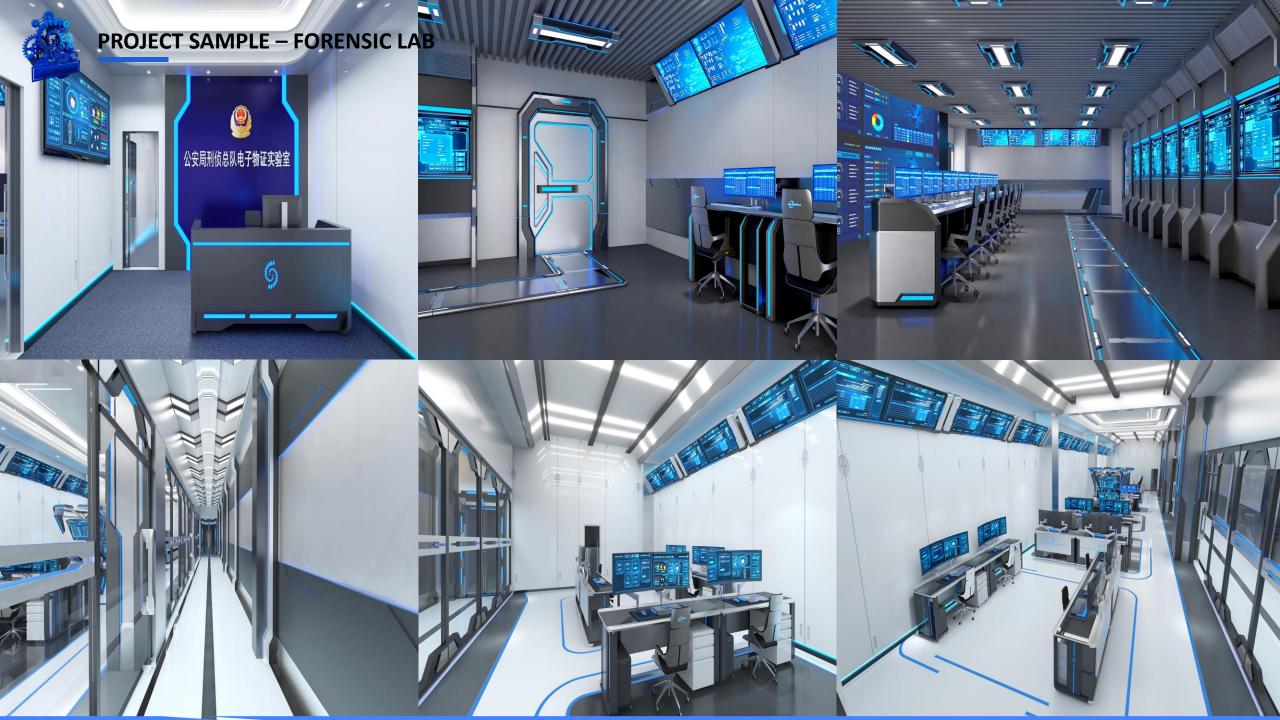

In 2013, SalvationDATA has established its wholly-owned subsidiary company: Sichuan Masterpiece Technology LLC which is a leading manufacturer for digital laboratory and command center equipment. With the ambition to provide intelligent software with fantastic hardware, and focuses on providing reliable and customizable forensic lab, command center, and control room solutions in workstation and console design, proprietary workspace, acoustics and electricity control, as well as security.